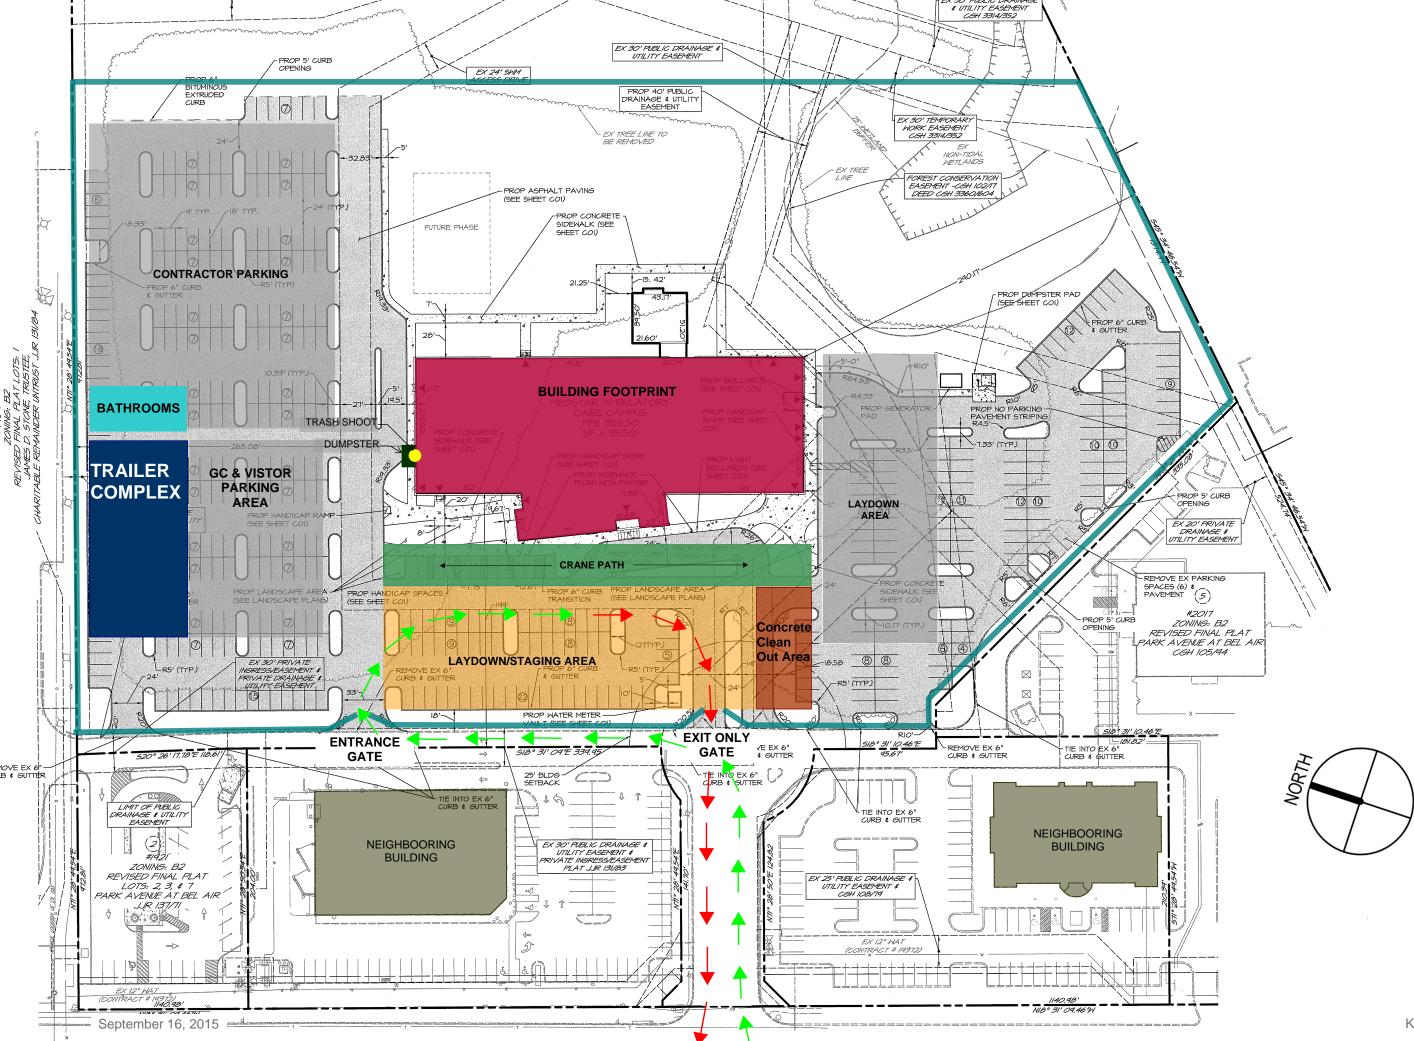

#### Site Logistics

The site is located in a suburban area of the Mid-Atlantic Region of the country. The building will be adjacent to two neighboring buildings one of which is a pharmacy and the other a fast-food restaurant. The property is ideal and fairly level to begin with. This makes it ideal for ample laydown area and parking. Traffic to and from the site will be made through the intersection on the street approaching the site. The trailer complex will visible from the entrance gate. Deliveries can enter site from entrance gate then loop around the laydown and staging area to the exit gate. Mobile cranes will be used along with lifts throughout the duration of the project due to the large size of the site. Additionally the flat land and decent soils create an ideal crane path. The project will utilize a trash shoot at the corner of the building facing the trailers.