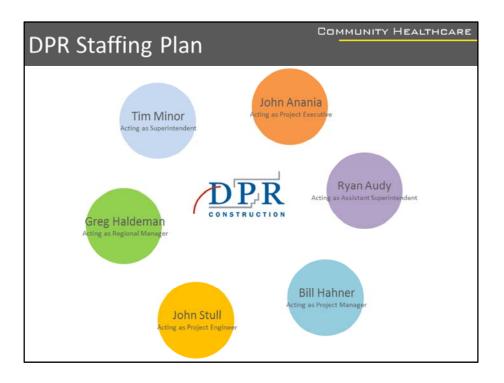

## **Staffing Plan**

DPR Construction does not believe in titles, and therefore, individuals have roles and responsibilities, but not official titles. The staffing plan in Figure 1 shows the roles that each team member is performing on the Community Healthcare faculty. The DPR team could benefit by adding a project engineer to this role since John Stull the performing PE typically holds the role of project manager. The standing project manager Bill Hahner is working part time on both this project and another project while trying to fulfill PE responsibilities as well. Both Bill and John Anania helped to establish DPR's relationship with this project being that they both have history with the primary tenant. The field team is working full-time on this project at the trailers onsite.

- Frauenshuh experienced  $\rightarrow$  see slide
- Primary Tenant focus on expanding network and quality of care

- Know anything about DPR? Know DPR has roles not titles
- Believe in the person best fit to carry out the action should do it
- Hence why there is no hierarchy to this organization chart
- For example John Stull who is acting as a project engineer typically acts as a senior project manager but is only doing submittals and PE duties