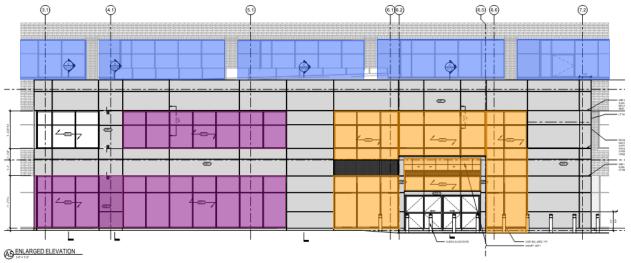

*Curtain Wall* - The building has three glazing systems including curtain wall, storefront, and ribbon windows. The curtain wall system is incorporated into the main entrance along with decorative metal panels. The storefront windows are located on the first level where the curtain wall is not and some places on the second level on the front of the building. The ribbon windows then appear on the second and third levels. Figure 3 below shows an elevation of these three systems on the front façade.

Figure 3 Glazing Systems in Elevation View

*Masonry System* - Masonry is one of the three major components of the facade system of this building. The masonry veneer is fairly typical of masonry systems. The veneer ties back to Purple gypsum board that is attached to the cold formed metal framing. A vapor barrier is applied to the Purple board before the veneer is placed. Approximately every ten to twelve brick courses a shelf, which is L-shaped is mounted. The brick sits then on this shelf and ensures that the load in distributed down to ground.