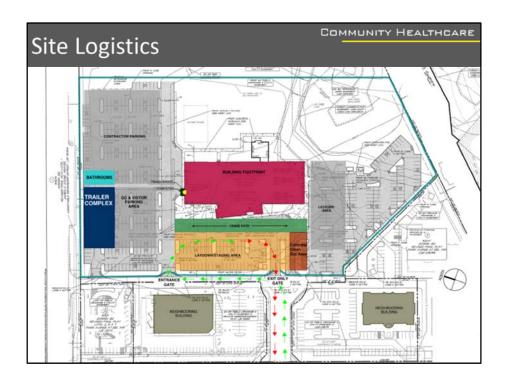

#### Site Logistics

The site is located in a suburban area of the Mid-Atlantic Region of the country. The building will be adjacent to two neighboring buildings one of which is a pharmacy and the other a fast-food restaurant. The property is ideal and fairly level to begin with. This makes it ideal for ample laydown area and parking. Traffic to and from the site will be made through the intersection on the street approaching the site. The trailer complex will visible from the entrance gate. Deliveries can enter site from entrance gate then loop around the laydown and staging area to the exit gate. Mobile cranes will be used along with lifts throughout the duration of the project due to the large size of the site. Additionally the flat land and decent soils create an ideal crane path. The project will utilize a trash shoot at the corner of the building facing the trailers.