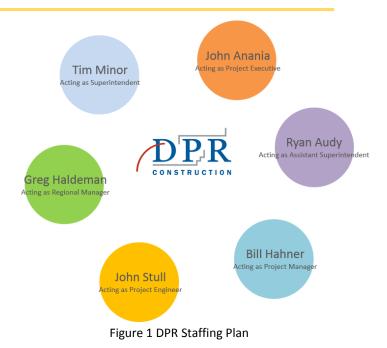

## **Staffing Plan**

DPR Construction does not believe in titles, and therefore, individuals have roles and responsibilities, but not official titles. The staffing plan in Figure 1 shows the roles that each team member is performing on the Community Healthcare faculty. The DPR team could benefit by adding a project engineer to this role since John Stull the performing PE typically holds the role of project manager. The standing project manager Bill Hahner is working part time on both this project and another project while trying to fulfill PE responsibilities as well. Both Bill and John Anania helped to establish DPR's relationship with this project being that they both have history with the primary tenant. The field team is working full-time on this project at the trailers onsite.