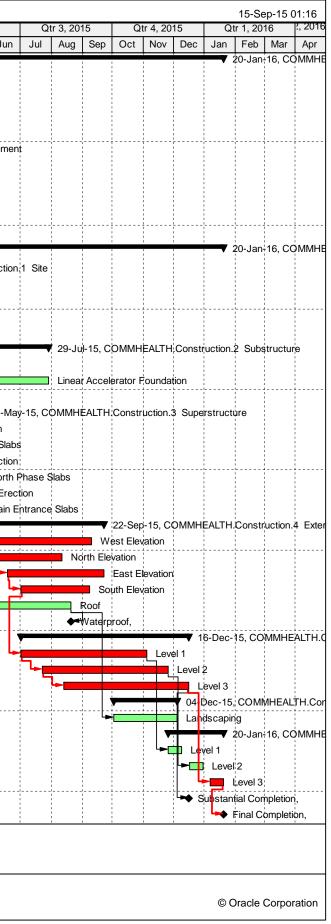

## Schedule

The core and shell and TI GMP schedules are actually compiled into one schedule for both. Even though there are two separate GMPs, the construction is not technically phased. The building is constructed from the south to the north then the main entrance last. This sequence is completed for both the foundations and superstructure. Once the south slabs are completed work can begin on the facades. Work then moves from the west elevation clockwise finishing at the south elevation. Since interiors are on the critical path in this 15 month construction duration, steps need to be taken to make the watertight the building before the roof is complete. Interiors can begin once the building has temporary provisions to make it watertight starting on Level 1. Currently, the project does not have phased occupancy, but the schedule is created to allow this option in the future. The remaining floors follow level one every three weeks. Commissioning is also sequenced similar to the interior finishing by level, once again to keep the possibility of phased occupancy open. The schedule can be found in the appendix below.

## **MID-ATLANTIG**

| hedule Summary | Activity Name              | Start     | Finish                 | Original Duration | Qtr 3, 2 | 2013      | Qt  | r 4, 2013 | Qt  | r 1, 2014 |               |           | tr 2, 20       | ayout      |           | )tr 3, 2 | 014          | C           | tr 4, 2014    |            | Qtr 1, 2015       | Qtr 2, 201       |
|----------------|----------------------------|-----------|------------------------|-------------------|----------|-----------|-----|-----------|-----|-----------|---------------|-----------|----------------|------------|-----------|----------|--------------|-------------|---------------|------------|-------------------|------------------|
| -              |                            |           |                        |                   | Jul Au   | g Sep     | Oct | Nov Dec   | Jan | Feb       | Mar           | Apr       | May            | Jun        | Jul       | Aug      | g Sep        | Oct         | Nov Dec       | Jan        | Feb Mar           | Apr May          |
| COMMHEA        | TH Schedule Su             | 11-Jul-13 | 20-Jan-16              | 657               |          |           |     |           |     |           | 1             |           | 1              | -          |           | 1        |              | 1           |               |            |                   |                  |
|                | LTH.Design Design          | 11-Jul-13 | 13-Aug-14              | 282               |          |           |     |           |     |           | _             |           |                |            |           |          | 13-Aug-      | 14, CO      | MMHEALTH.I    | Design     | Design            |                  |
| A1005          | SD & DD                    | 11-Jul-13 | 09-Oct-13              | 64                | :        |           | SD  | & DD      |     |           |               | 1         | 1<br>1<br>1    |            |           |          |              |             |               |            |                   |                  |
| A1020          | Construction Documents (   | 10-Oct-13 | 19-May-14              | 156               |          |           |     |           |     |           |               |           |                | çonstr     | ruction I | Docun    | nents C/     | s           |               |            |                   |                  |
| 🔲 A1060        | Construction Documents TI  | 20-May-14 | 13-Aug-14              | 62                |          |           |     |           |     |           |               |           | ·              | -          | -         |          | Constru      | tion Do     | ocuments TI   |            |                   |                  |
|                | LTH.Procurement            | 20-May-14 | 27-Oct-14              | 115               |          |           |     |           |     |           |               |           |                |            |           |          | <br>!        |             | 7 27-Oct-14,  | COMM       | HEALTH.Prod       | curement Procur  |
| A1030          | Submit GMP C/S             | 20-May-14 |                        | 0                 |          |           |     |           |     |           |               |           | l 🛶            | ¦<br>Submi | t GMP     | C/S, 2   | 0-May-1      | 4           |               |            |                   |                  |
| A1050          | Issue NTP C/S              |           | 29-Sep-14              | 0                 |          |           |     |           |     |           |               |           |                |            |           | 1        |              | 🖕 lssu      | e NTP C/S,    |            |                   |                  |
| A1070          | Submit GMP TI              |           | 19-Sep-14              | 0                 |          |           |     |           |     |           |               |           |                | 1          |           |          | _ L <b>⊷</b> | Şupmit      | GMP TI,       | -          |                   |                  |
| 🔲 A1080        | Issue NTP TI               |           | 29-Sep-14              | 0                 |          |           |     |           |     |           | -             |           | 1              | -          |           |          | _            | Issu        | e NTP TI,     |            |                   |                  |
| 🔲 A1090        | Review & Award Bid Packa   | 30-Sep-14 | 27-Oct-14              | 20                |          |           |     |           |     |           |               |           |                |            |           |          | •            | -           | Review & A    | ward B     | id Packages       |                  |
|                | LTH.Construction           | 30-Sep-14 | 20-Jan-16              | 342               |          |           |     |           |     |           |               |           |                |            |           |          |              | ÷           |               |            |                   |                  |
|                |                            | 30-Sep-14 | 23-Dec-14              | 61                |          |           |     |           |     |           |               |           |                | -          |           |          |              | <del></del> |               | 23-D       | ec-14, COMN       | HEALTH.Constr    |
| 🚍 A1100        | Mobilization               | 30-Sep-14 |                        | 9                 |          |           |     |           |     |           | i             |           |                | i.         |           | i        | Ļ            |             | obilization   |            |                   |                  |
| A1110          | Install Sediment & Erosion | 13-Oct-14 | 17-Oct-14              | 5                 |          |           |     |           |     |           |               |           | 1<br>1<br>1    |            |           |          |              | <b>5</b>    | nstall Sedime | nt & Er    | osion Control     | Devices          |
| A1120          | Prep Building Pad          | 20-Oct-14 | 31-Oct-14              | 10                |          |           |     |           |     |           | i             |           | L              |            |           |          |              | <b></b>     | Prep Buildi   |            |                   | - 4              |
| 🔲 A1130        | Install Site Utilities     | 24-Nov-14 | 23-Dec-14              | 22                |          |           |     |           |     |           |               |           | 1              | -          |           |          |              |             |               | Insta      | Il Site Utilities |                  |
|                | LTH.Construction.2 Sut     | 24-Nov-14 | 29-Jul-15              | 178               |          |           |     |           |     |           |               |           | 1<br>1<br>1    |            |           | 1        |              |             |               |            |                   |                  |
| 🔲 A1140        | Foundations                | 24-Nov-14 | 23-Jan-15              | 45                |          |           |     |           |     |           |               | 1         | <br> <br>      |            |           | -        |              | -           |               |            | Foundations       | 5                |
| 😑 A1180        | Linear Accelerator Founda  | 24-Apr-15 | 29-Jul-15              | 69                |          |           |     |           |     |           |               |           |                |            |           |          |              | -           |               |            |                   |                  |
| 🔲 A1190        | Slab on Grade              | 17-Feb-15 | 09-Mar-15              | 15                |          | 1         |     |           |     |           |               |           | L              |            |           |          |              |             |               |            | ► 🗖 S             | lab on Grade     |
| 💾 СОММНЕА      | LTH.Construction.3 Sur     | 26-Jan-15 | 22-May-15              | 85                |          |           |     |           |     |           |               |           | 1<br>1<br>1    |            |           |          |              | -           |               | · · ·      |                   | <b></b>          |
| 🔲 A1200        | South Phase Steel Erection | 26-Jan-15 | 06-Feb-15              | 10                |          |           |     |           |     |           |               |           |                |            |           | 1        |              | -           |               | - <b>-</b> | 📕 South Ph        | ase Steel Erect  |
| 🔲 A1210        | South Phase Slabs          | 09-Feb-15 | 02-Apr-15              | 39                |          |           |     |           |     |           |               |           |                | i.         |           | i.       |              |             |               |            |                   | South Phase      |
| 👝 A1220        | North Phase Steel Erection | 09-Feb-15 | 23-Feb-15              | 11                |          | <br> <br> |     |           |     |           |               | <br> <br> | <br> <br> <br> |            |           |          |              |             |               |            | Nort              | n Phase Steel Er |
| 🔲 A1230        | North Phase Slabs          |           | 22-May-15              | 64                |          |           |     |           |     |           |               |           | 1<br>1<br>1    | 1          |           |          |              | -           |               |            |                   |                  |
| 🔲 A1240        | Main Entrance Steel Erecti |           | 02-Mar-15              | 5                 |          |           |     |           |     |           | i             |           |                | i.         |           |          |              | i.          |               |            | ⊨ <b>⊢</b> Ma     | in Entrance Stee |
| 🔲 A1250        | Main Entrance Slabs        |           | 22-May-15              | 59                |          |           |     |           |     |           |               |           | 1              | -          |           |          |              |             |               | ÷          |                   |                  |
|                | LTH.Construction.4 Ext     | 09-Apr-15 | 22-Sep-15              | 119               |          |           |     |           |     |           |               |           | 1              | -          |           |          |              | -           |               |            |                   |                  |
| A1260          | West Elevation             |           | 10-Sep-15              | 111               |          |           |     |           | ļ   |           | ļ             |           |                |            |           |          |              | ¦           | ļ             |            |                   |                  |
| A1270          | North Elevation            |           | 11-Aug-15              | 49                |          |           |     |           |     |           |               |           |                |            |           |          |              |             |               |            |                   | · · · · · ·      |
| A1280          | East Elevation             |           | 22-Sep-15              | 69                |          |           |     |           |     |           |               |           | 1<br>1<br>1    | -          |           |          |              | -           |               | -          |                   |                  |
| A1290          | South Elevation            |           | 08-Sep-15              | 49                |          |           |     |           |     |           | 1             |           |                | 1          |           |          |              | -           |               |            |                   |                  |
| A1300          | Roof                       | 28-May-15 | 20-Aug-15              | 61                |          |           |     |           |     |           |               |           |                |            |           |          |              |             |               |            |                   |                  |
| 🔲 A1410        | Waterproof                 | 00 1.1.45 | 20-Aug-15              | 0                 |          |           |     |           |     |           | · · · · · · . |           | ,<br>,<br>L    |            |           |          |              |             | ¦             |            |                   | -+               |
|                |                            | 02-Jul-15 | 16-Dec-15              | 120               |          |           |     |           |     |           |               |           | 1<br>1<br>1    | -          |           |          |              | -           |               | -          |                   |                  |
| A1310          | Level 1                    | 02-Jul-15 | 04-Nov-15<br>25-Nov-15 | 90                |          |           |     |           |     |           |               |           | 1              | -          |           |          |              |             |               |            |                   |                  |
| A1320          | Level 2<br>Level 3         | 23-Jul-15 | 16-Dec-15              | 90<br>90          |          |           |     |           |     |           |               |           |                |            |           |          |              |             |               |            |                   |                  |
|                | LEVELS                     | 02-Oct-15 |                        | 90<br>46          |          |           |     |           |     |           |               |           | 1<br>1<br>1    | -          |           |          |              |             |               | -          |                   |                  |
| A1340          |                            |           | 04-Dec-15              | 46                |          |           |     |           |     |           |               |           |                |            |           |          |              |             |               |            |                   |                  |
|                | LTH.Construction.7 Cor     | 26-Nov-15 |                        | 40                |          |           |     |           |     |           |               |           | 1              | 1          |           |          |              |             |               |            |                   |                  |
| A1350          | Level 1                    |           | 09-Dec-15              | 10                |          |           |     |           |     |           |               |           |                |            |           |          |              |             |               | ł          |                   |                  |
| A1370          | Level 2                    |           | 30-Dec-15              | 10                |          |           |     |           |     |           | -             | 1         | 1<br>1<br>1    |            |           |          |              |             |               |            |                   |                  |
| A1380          | Level 3                    |           | 20-Jan-16              | 10                |          |           |     |           |     |           | į             |           | 1<br>1<br>1    |            |           |          |              |             |               |            |                   |                  |
| A1390          | Substantial Completion     |           | 16-Dec-15              | 0                 |          |           | ·   |           |     |           |               |           |                |            |           |          |              |             |               |            |                   |                  |
| A1400          | Final Completion           |           | 20-Jan-16              | 0                 |          |           |     |           |     |           |               |           |                |            |           | -        |              |             |               |            |                   |                  |
|                |                            | 1         |                        |                   |          | 1         |     |           |     | ı         |               | 1         | 1              | 1          | 1         | 1        | 1            | 1           |               | 1          |                   |                  |
|                |                            |           |                        | ♦ Milestone       |          | 1         |     |           |     |           |               |           |                |            |           |          |              |             |               | 1          |                   |                  |