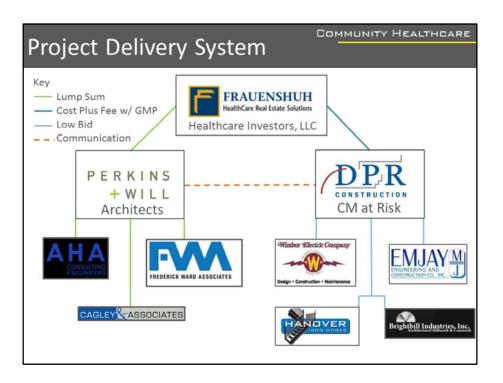

Frauenshuh brought Perkins +Will on as the architect of record and DPR Construction as the construction manager. This project was split into the core and shell (C&S) as one GMP package and the tenant interiors (TI) as another, of which both have the same project partners. While Frauenshuh holds both the C&S and TI contracts through their LLC, Frauenshuh is most interested in the C&S and the primary tenant in the TI. This medical office building is set to open in the spring of 2016.

#### **Project Delivery**

As mentioned, Frauenshuh created an LLC for this project. All contracts are tied to the LLC not Frauenshuh directory. Both the core and shell work as well as the tenant interiors work are contracted to this LLC and not to the primary tenant. The primary tenant is instead taking advantage of Frauenshuh's experience, using them

### COMMUNITY HEALTHCARE

similar to an owner's representative. Perkins +Will was brought on early and is the architect of record for both the core and shell and the TI. They were awarded as lump sum and selected their own engineers and consultants by lump sum contract as well. Cagley & Associates were selected as the structural engineers, AHA for MEP, and Fredrick and Ward Associates for civil and landscaping.

DPR Construction was brought on to the project to provide estimates for the core and shell as early as the concept plan. Frauenshuh reached out to DPR in 2013. The project was delivered as a construction management at risk, and DPR was selected based on their general conditions, fee, and project team. DPR was selected for the TI package as well after providing pricing for schematic design, design development, and construction documents/GMP.

DPR began awarding bid packages in late September 2014 following notice to proceed. The bid packages were awarded to the lowest bidders. The major subcontractors per contract amount include Emjay for mechanical, Windsor Electric for electrical, Hanover for structural steel, and Brightbill Industries, Inc. for casework.

- Community Healthcare  $\rightarrow$  Mid-Atlantic Region
- Technical Assignment I

- Frauenshuh is the owner/developer  $\rightarrow$  created LLC company to reduce risk
- LLC contracted to Arch. by Lump Sum
- LLC contracted to DPR by cost plus fixed fee w/GMP
- DPR selected contractors by competitive bid
- Arch. contracted to engineers by Lump Sum
- Communication between Arch and DPR. Arch to connect DPR to engineers