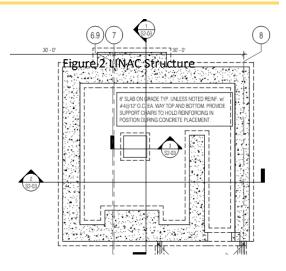

## **Building Systems**

Substructure & Superstructure - The building's foundations are comprised of spread footings at column bases and stepped footing at concrete walls with a 5" slab on grade. In addition to the building foundations, a foundation and concrete vault had to be built for the Linear Accelerator Machine (LINAC) for the primary tenant. This room requires a minimum 4' thick concrete walls and up to 7'-6" thick to prevent radiation from the machine from leaving the chamber. The LINAC structural plan is shown in Figure 2. The building structure is structural steel frame with elevated concrete slabs on composite steel floor decking. The elevated slab also includes a cantilever over the main entrance.